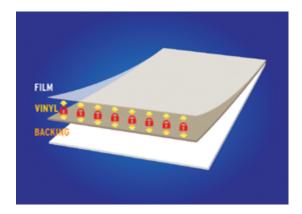

#### **HOW IT WORKS**

FORBID is not just a surface treatment but is cross-linked into the surface of the coated fabric, allowing it to be cleaned over and over again without compromising the integrity of the fabric.