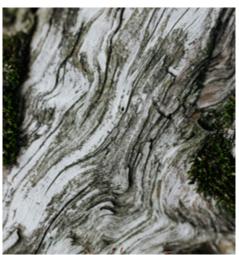

## Andante

FORBID

## **Andante**

Content: 100% PVC Vinyl

Repeat: none

**Direction:** Up the Roll

**Abrasion:** 100,000 Double Rubs

Cold Crack: -10°F

Finish: Forbid™

Flame Resistance: California 117-2013, NFPA 260,