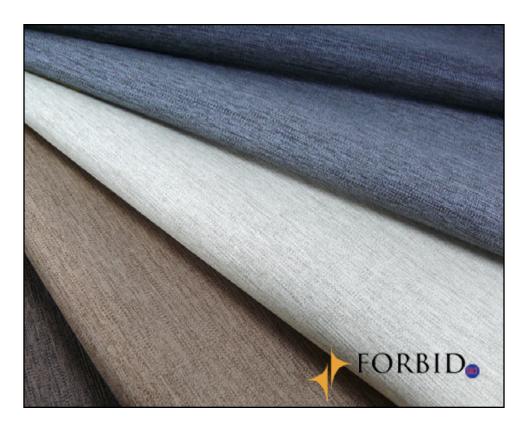

## Andante

FORBID

## **Andante**

Content: 100% PVC Vinyl

Repeat: none

**Direction:** Up the Roll

**Abrasion:** 100,000 Double Rubs

Cold Crack: -10°F

Finish: Forbid™

Flame Resistance: California 117-2013, NFPA 260,

**Colorways Available:** 

Brown Eyed Girl, Canyon Trail, Coal Mates, Dark As Night, Daybreak Yellow, Deer Valley, Funny Bunny, Mellow Drama, Mystified, Nailed It, Queen Of Denial, Saddle Horn,

Spoiler Alert, Teddy Bear